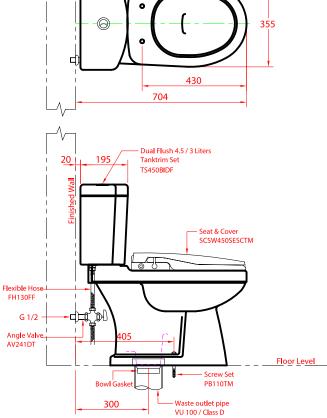

## JASPER smart-washer

| Description<br>Flushing System<br>Flush Type<br>Strength<br>Shape<br>Installation<br>Roughing-in |  | Close Coupled Water Closet<br>Wash Down<br>Dual Flush Tank-Trim Mechanism<br>Able to endure more than 400 Kg Load<br>Semi Elongated Shape<br>Floor Mounted<br>300 mm |
|--------------------------------------------------------------------------------------------------|--|----------------------------------------------------------------------------------------------------------------------------------------------------------------------|
|--------------------------------------------------------------------------------------------------|--|----------------------------------------------------------------------------------------------------------------------------------------------------------------------|