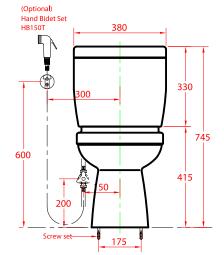

## JASPER smart-washer

| Description<br>Flushing System<br>Flush Type<br>Strength<br>Shape<br>Installation<br>Roughing-in |  | Close Coupled Water Closet<br>Wash Down<br>Dual Flush Tank-Trim Mechanism<br>Able to endure more than 400 Kg Load<br>Semi Elongated Shape<br>Floor Mounted<br>300 mm |
|--------------------------------------------------------------------------------------------------|--|----------------------------------------------------------------------------------------------------------------------------------------------------------------------|
|--------------------------------------------------------------------------------------------------|--|----------------------------------------------------------------------------------------------------------------------------------------------------------------------|